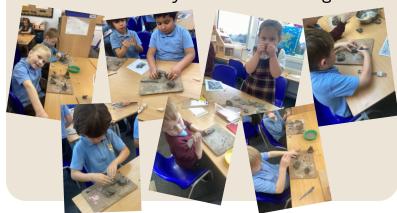

#### YR1 SCULPTURE

Yr1 have been using clay to make land art sculptures inspired by artists such as Andy Goldsworthy and Richard Long.