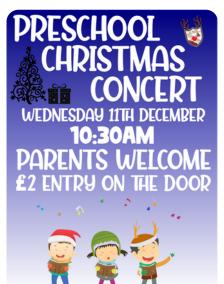

F1 & F2 Afternoon Christmas Performance - Tuesday 10th December - 1:30pm

Preschool Christmas Concert - Wednesday 11th December - 10:30am

Christmas Jumper Day - Thursday 12th December

Christmas Dinner - Thursday 12th December (£2.70 for non FSM children)