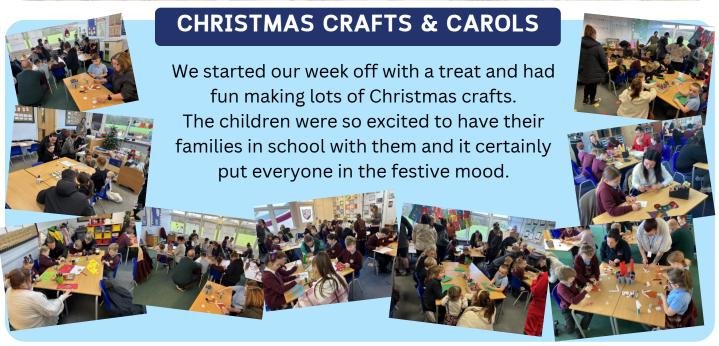

# 



#### **RAFFLE**

£1 per strip
Tickets can be bought from
the school office, St Peter's
Social supermarket or
before all Nativity
performances



### **CHRISTMAS PJ DAY**



Christmas Pyjama day was a great success and the children looking incredible in their PJ's.





## F1 & F2 💖 NATIVITY

MORNING PERFORMANCE Monday 9th December - 9:30AM

AFTERNOON PERFORMANCE Tuesday 10th December -1:30PM

> PARENTS WELCOME Tickets £2 on the door



# Yr1&2 🔻 \* Nativity

Afternoon Performance
Monday 9th December = 1:30pm

Morning Performance Tuesday 10th December = 9:30am

> Parents welcome Tickets £2 on the door





# STEPETER'S POST

#### **CURRICULUM CLUBS**

|   | 6 | Monday     | Basketball / Netball       | Yr5 & 6       |  |  |  |  |
|---|---|------------|----------------------------|--------