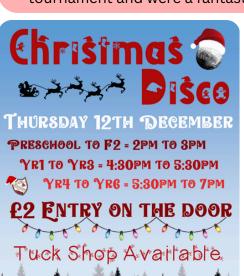

Christmas Disco's - Thursday 12th December - Preschool to F2 - 2pm to 3pm

- Yr1 to Yr3 - 4:30pm to 5:30pm

- Yr4 to Yr6 - 5:30pm to 7pm

Rudolf Run - Monday 16th December - 9:15am

St Peter's Bake Off Competition Judging - Monday 16th December