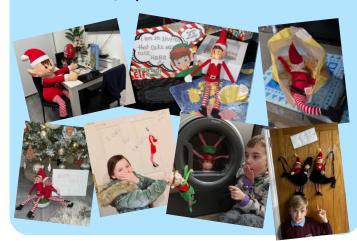

## **ELF ON THE SHELF**

We have been asking for photos of our families naughty Elf on the Shelf and have had some amazing ones sent through. If your Elf is up to no good send a pic to

schooloffice@stpeters-noctorum.wirral.sch.uk