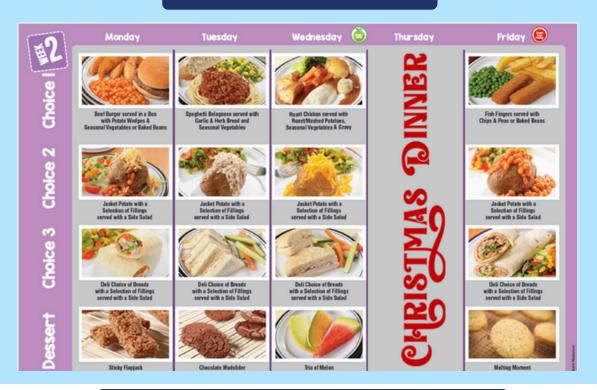

December - 1:30pm

Preschool Christmas Concert - Wednesday 11th December - 10:30am

Christmas Jumper Day - Thursday 12th December

Christmas Dinner - Thursday 12th December (£2.70 for non FSM children)

Christmas Disco's - Thursday 12th December - Preschool to F2 - 2pm to 3pm

- Yr1 to Yr3 - 4:30pm to 5:30pm

- Yr4 to Yr6 - 5:30pm to 7pm

Rudolf Run - Monday 16th December - 9:15am

St Peter's Bake Off Competition Judging - Monday 16th December

School Mass - Tuesday 17th December - 9:30am

Christmas Market (Children only) - Tuesday 17th December - 1:30pm

Christmas Party - Wednesday 18th December (crisp and cake donations welcome)

Santa's Grotto - Thursday 19th December

School closes to Children - Thursday 19th December - 1PM



# STATES OF THE PROPERTY OF THE

### MENU - W/C 09.12.24



## F2 & EARLY YEARS APPLICATIONS

The Local Authority manages admissions for Foundation 2.

The deadline for applying is 15th January 2025. To complete your online form to join St Peter's Foundation 2 go to

https://www.wirral.gov.uk/schools-and-learning/school-admissions

Places for Preschool (2yr olds) & F1 (3&4yr olds) are delt with via the school office.

Come and get an application & ask for a walk around!

| Class Attendance – Week Ending 06.12.24 |                 |                           |                      |                   |                    |                            |                                        |                   |  |  |  |
|-----------------------------------------|-----------------|---------------------------|----------------------|-----------------