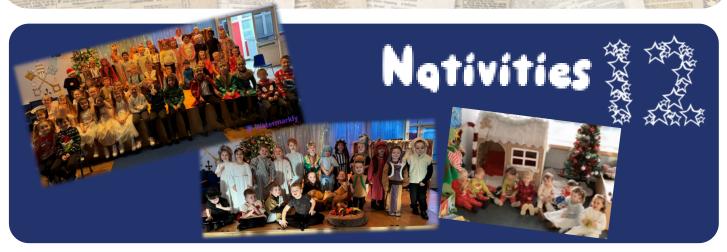

### ST. PETER'S POST









## STEP PETERS POST









## ST. PETERS POST









### ST PETER'S POST







# STAPER PETERS POST

#### MENU - W/C 06.01.25



#### F2 & EARLY YEARS APPLICATIONS

The Local Authority manages admissions for Foundation 2.

The deadline for applying is 15th January 2025. To complete your online form to join St

Peter's Foundation 2 go to

https://www.wirral.gov.uk/schools-and-learning/school-admissions
Places for Preschool (2yr olds) & F1 (3&4yr olds) are delt with
via the school office.

Come and get an application & ask for a walk around!

### Don't Forget

School re-opens on Monday 6th January

Merry Christmas



#### **CURRICULUM CLUBS**

| Monday    | Gymnastics                 | Yr5 & 6       |
|-----------|----------------------------|---------------|
| Tuesday   | Football                   | Yr5 & 6       |
|           | Mindfulness                | Yr1 &