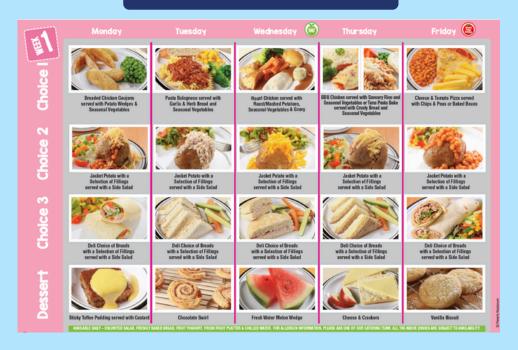

### ST. PETER'S POST









## STEP PETERS POST









## ST. PETERS POST









### ST PETER'S POST







# STAPER PETERS POST

#### MENU - W/C 06.01.25



#### F2 & EARLY YEARS APPLICATIONS

The Local Authority manages admissions for Foundation 2.

The deadline for applying is 15th January 2025. To complete your online form to join St

Peter's Foundation 2 go to

https://www.wirral.gov.uk/schools-and-learning/school-admissions
Places for Preschool (2yr olds) & F1 (3&4yr olds) are delt with
via the school office.

Come and get an application & ask for a walk around!

### Don't Forget

School re-opens on Monday 6th January

Merry Christmas



#### **CURRICULUM CLUBS**

| Monday    | Gymnastics                 | Yr5 & 6       |
|-----------|----------------------------|---------------|
| Tuesday   | Football                   | Yr5 & 6       |
|           | Mindfulness                | Yr1 & 2       |
| Wednesday | French Club