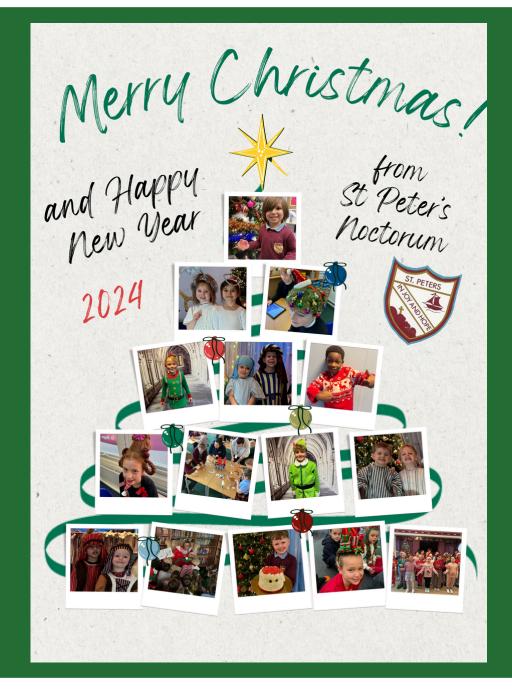

### ST. PETER'S POST









## STEP PETERS POST









## ST. PETERS POST









### ST PETER'S POST







# STAPER PETERS POST

#### MENU - W/C 06.01.25



#### F2 & EARLY YEARS APPLICATIONS

The Local Authority manages admissions for Foundation 2.

The deadline for applying is 15th January 2025. To complete your online form to join St

Peter's Foundation 2 go to

https://www.wirral.gov.uk/schools-and-learning/school-admissions
Places for Preschool (2yr olds) & F1 (3&4yr olds) are delt with
via the school office.

Come and get an application & ask for a walk around!

### Don't Forget

School re-opens on Monday 6th January

Merry Christmas



#### **CURRICULUM CLUBS**

| Monday    | Gymnastics                 | Yr5 & 6       |
|-----------|----------------------------|---------------|
| Tuesday   | Football                   | Yr5 & 6       |
|           | Mindfulness                | Yr1 & 2