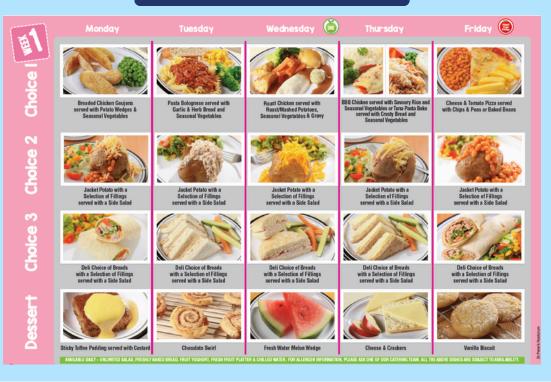

day - Yr3 & Yr4 Children must come to school

in their PE kit on their allocated day

#### COMING UP AT ST PETER'S

22.05.25 - Phonics Talk for Yr1 Parents WC 26.05.25 - Half term 05.06.25 (Thursday) - School re-opens 09.06.25 - 11.06.25 - Yr6 Residential 14.06.25 - First Holy Communion 18.06.25 - Yr6 Bike ability 04.07.25 - Sports Day (time TBC) 15.07.25 - Yr6 leavers Mass (time tbc) 17.07.25 - Yr6 leavers assembly (time tbc) 17.07.25 - Break up for summer holidays 02.09.25 - School re-opens

#### ILLNESS & APPOINTMENTS

Don't forget, if your child is ill call 0151 677 8438 and leave a message before 9:30am.

If you need to collect your child early for an appointment the LA are now asking for medical proof. This can be a letter, text, email or appointment card.



## MENU - W/C 02.06.25



## **IN YEAR & EARLY YEARS APPLICATIONS**

The Local Authority manages admissions for Foundation 2 to Year 6. If you or someone you know would be interested in joining the St Peter's family go to: www.wirral.gov.uk/schools-and-learning/school-admissions

Places for Preschool (2yr olds) & F1 (3&4yr olds) are dealt with via the school office. Come and get an application & ask for a walk around!

| Class Attendance – Week Ending 23.05.25 |                 |                    |                      |                   |                                       |                     |                            |                   |  |
|-----------------------------------------|-----------------|--------------------|----------------------|-------------------|------------------------------------