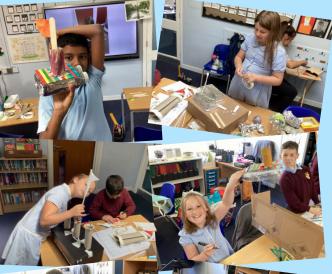

## **BOAT MAKING**

Yr5 have been making boats in DT this week out of a range of different materials.

Our certificate winners have embodied our 'Be Curious' value this week and shown everyone at St Peter's how inquisitive they are! Paddy from UK Military School also awarded 3 children the Top Recruit certificates.