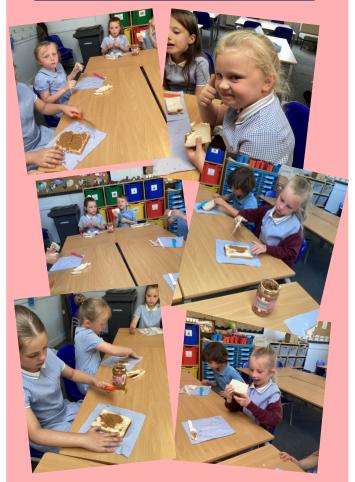

## LITTLE CHEFS

Little chefs learn how to make their own jam and Lotus spread sandwiches this week!