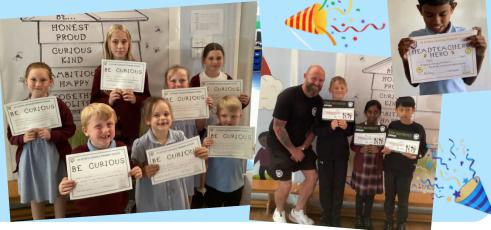

## **F2 FOREST SCHOOL**

F2 had a great time in our forest school this week! They enjoyed listening to a bird story and made bird feeders to put in all around our growing forest school

## ART IN YR1

<text>

Don't forget school re-opens Thursday 5th June

**YR5 SWIMMING** 

hursday 2<sup>nd</sup> June – Friday



## LITTLE CHEFS



Little chefs learn how to make their own jam and Lotus spread sandwiches this week!

## **BOAT MAKING**

Yr5 have been making boats in DT this week out of a range of different materials.







Our certificate winners have embodied our 'Be Curious' value this week and shown everyone at St Peter's how inquisitive they are! Paddy from UK Military School also awarded 3 children the Top Recruit certificates.

## **CERTIFICATE WINNERS**





#### UNIFORM



### **School Uniform**

Blue polo shirt Burgundy sweatshirt or V-neck jumper Slate grey (dark trousers) Tartan skirt/pinafore Black shoes or completely black trainers

## **PE Kit**

White t-shirt Black sweatshirt with badge Black shorts or black jogging bottoms Black pumps or trainers for outdoor PE



#### CURRICULUM CLUBS

| Day       | Club          | Year          | Price                            |  |
|-----------|---------------|---------------|----------------------------------|--|
| Monday    | Cricket       | Yr5 & 6       | £3 (£1 per week)                 |  |
|           | Football      | Yr5 & 6       | £5 (£1 per week)                 |  |
| Tuesday   | Little Chefs  | Yr1 & 2       | £5 (£1 per week)                 |  |
|           | Mindfulness   | Yr