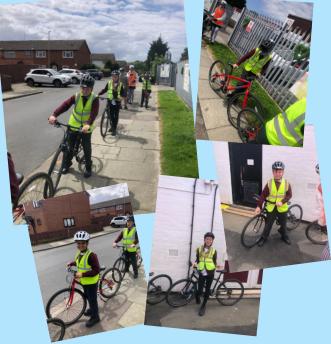

Over the course of the last two weeks, Yr6 have been taking part in the bike ability programme.

They went out and about in the local area and learnt how to ride their bikes safely ready for their move to high school.