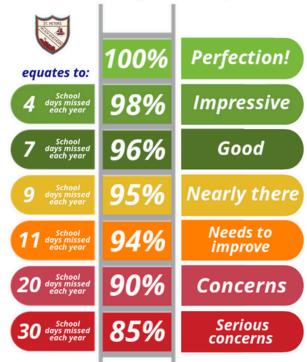

All outstanding balances must also be paid beforehand. These clubs run 3:15pm - 4:15pm except for F2 Multi-Skills which finishes at 4pm.

#### COMING UP AT ST PETER'S

03.07.25 - Yr1 visit Croxteth Farm 04.07.25 - Sports Day - Pre&F1 @ 9:30am - F2-Yr6 @ 1:15pm 08.07.25 - KS2 Matinee performance 1:30pm - KS2 Evening performance 6pm 15.07.25 - Yr6 leavers Mass (time tbc) 17.07.25 - Yr6 leavers assembly (time tbc) 17.07.25 - Break up for summer holidays 02.09.25 - School re-opens

#### ILLNESS & APPOINTMENTS

Don't forget, if your child is ill call 0151 677 8438 and leave a message before 9:30am. If you need to collect your child early for an appointment the LA are now asking for medical proof. This can be a letter, text, email or appointment card.

#### There are 190 days in a school year





# MENU - W/C 30.06.25



### **IN YEAR & EARLY YEARS APPLICATIONS**

The Local Authority manages admissions for Foundation 2 to Year 6. If you or someone you know would be interested in joining the St Peter's family go to: www.wirral.gov.uk/schools-and-learning/school-admissions

Places for Preschool (2yr olds) & F1 (3&4yr olds) are dealt with via the school office. Come and get an application & ask for a walk around!

| Class Attendance – Week Ending 27.06.25 |                 |                    |                      |                   |                                       |                     |                     |                   |  |
|-----------------------------------------|-----------------|--------------------|----------------------|-------------------|---------------