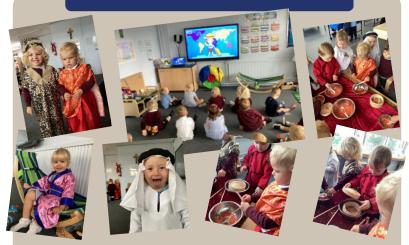

#### **OTHER CULTURES**

This week pre school have been exploring different cultures, they have looked at different traditional clothing and foods from around the world