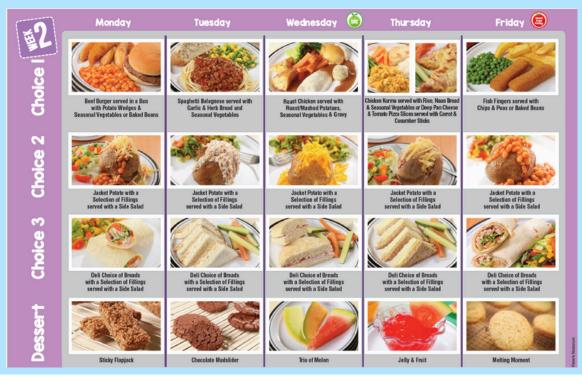

ust also be paid beforehand. These clubs run 3:15pm - 4:15pm except for F2 Multi-Skills which finishes at 4pm.

#### COMING UP AT ST PETER'S

03.07.25 - Yr1 visit Croxteth Farm 04.07.25 - Sports Day - Pre&F1 @ 9:30am - F2-Yr6 @ 1:15pm 08.07.25 - KS2 Matinee performance 1:30pm - KS2 Evening performance 6pm 15.07.25 - Yr6 leavers Mass (time tbc) 17.07.25 - Yr6 leavers assembly (time tbc) 17.07.25 - Break up for summer holidays 02.09.25 - School re-opens

#### ILLNESS & APPOINTMENTS

Don't forget, if your child is ill call 0151 677 8438 and leave a message before 9:30am. If you need to collect your child early for an appointment the LA are now asking for medical proof. This can be a letter, text, email or appointment card.

#### There are 190 days in a school year





# MENU - W/C 30.06.25



### **IN YEAR & EARLY YEARS APPLICATIONS**

The Local Authority manages admissions for Foundation 2 to Year 6. If you or someone you know would be interested in joining the St Peter's family go to: www.wirral.gov.uk/schools-and-learning/school-admissions

Places for Preschool (2yr olds) & F1 (3&4yr olds) are dealt with via the school office. Come and get an application & ask for a walk around!

| Class Attendance – Week Ending 27.06.25 |                 |                    |                      |                   |                                       |                     |                     |                   |  |
|-----------------------------------------|-----------------|--------------------|----------------------|-------------------|---------------------------------------|--