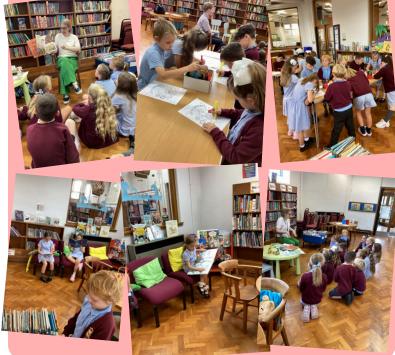

#### LIBRARY VISIT

Year 2 visited Upton Library this week and enjoyed listening to the different stories and books they had to offer.